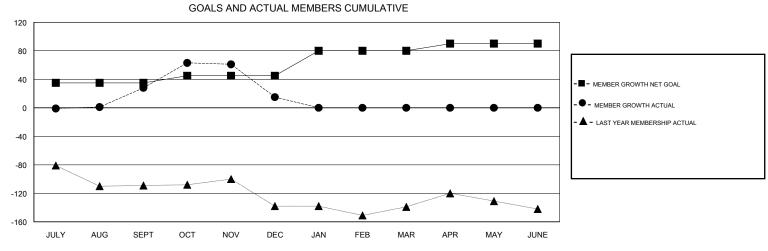

## MONTHLY MEMBERSHIP PROGRESS REPORT

District 2 X1

Results as of: 12/31/2018

| DROPPED CLUBS: 2 |     | 33 CLUBS OF 59 ADDED 1 OR MORE<br>NEW MEMBERS | GENDER DISTRIBUTION           MALE         1,195 (66.87%)           FEMALE         592 (33.13%) |     |
|------------------|-----|-----------------------------------------------|-------------------------------------------------------------------------------------------------|-----|
| DROPPED MEMBERS  |     |                                               | Women Percentage Fiscal Year Goal: 40%                                                          |     |
| DECEASED         | 8   | CLICK HERE FOR CUMULATIVE MEMBERSHIP DATA     | TOTAL FAMILY UNIT MEMBERS                                                                       | 291 |
| CLUB CANCELLED   | 28  |                                               |                                                                                                 | 152 |
| OTHER            | 118 |                                               | FAMILY MEMBERS PAYING HALF  DUES                                                                |     |
| TOTAL            | 154 |                                               |                                                                                                 |     |