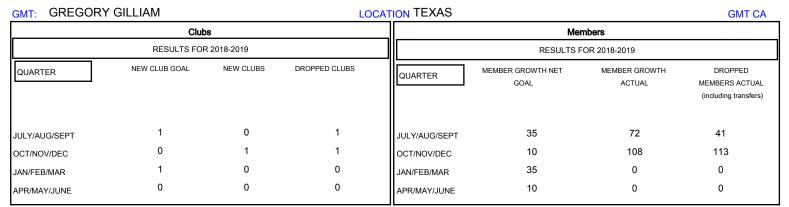

## MONTHLY MEMBERSHIP PROGRESS REPORT

District 2 X1

Results as of: 12/31/2018

| DROPPED CLUBS: 2 |     | 33 CLUBS OF 59 ADDED 1 OR MORE<br>NEW MEMBERS | GENDER DISTRIBUTION           MALE         1,195 (66.87%)           FEMALE         592 (33.13%) |     |
|------------------|-----|-----------------------------------------------|-------------------------------------------------------------------------------------------------|-----|
| DROPPED MEMBERS  |     |                                               | Women Percentage Fiscal Year Goal: 40%                                                          |     |
| DECEASED         | 8   | CLICK HERE FOR CUMULATIVE MEMBERSHIP DATA     | TOTAL FAMILY UNIT MEMBERS                                                                       | 291 |
| CLUB CANCELLED   | 28  |                                               |                                                                                                 | 152 |
| OTHER            | 118 |                                               | FAMILY MEMBERS PAYING HALF  DUES                                                                |     |
| TOTAL            | 154 |                                               |                                                                                                 |     |